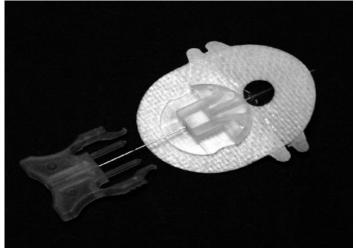

#### **Components and Their Functions**

- Pump -Battery operated or rechargeable
- Reservoir holds 2 to 3 days worth of fast/rapid insulin- will need a vial of insulin to fill the reservoir.

  Risk if disconnected = DKA

• Infusion set with a thin plastic tube and soft cannula / needle at the end for insertion just under the skin, usually on the abdomen.