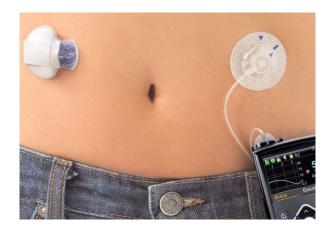

#### **Insulin Pumps CSII Insulin pump therapy**

#### **Components and Their Functions**

- Pump -Battery operated or rechargeable
- Reservoir holds 2 to 3 days worth of fast/rapid insulin- will need a vial of insulin to fill the reservoir.

  Risk if disconnected = DKA

• Infusion set with a thin plastic tube and soft cannula / needle at the end for insertion just under the skin, usually on the abdomen.