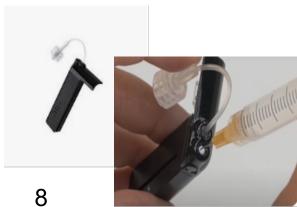

#### Medtronic In pen

The InPen™ is a reusable smart insulin pen that uses Bluetooth® technology to send dose information to a mobile app.