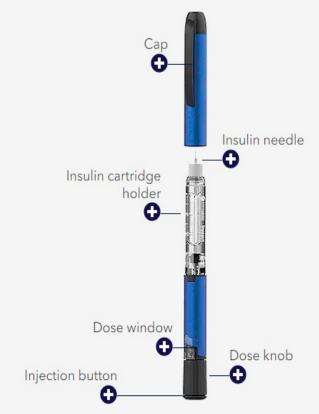

#### Medtronic In pen

The InPen™ is a reusable smart insulin pen that uses Bluetooth® technology to send dose information to a mobile app.