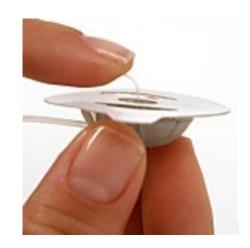

• Infusion set with a thin plastic tube and soft cannula / needle at the end for insertion just under the skin, usually on the abdomen.