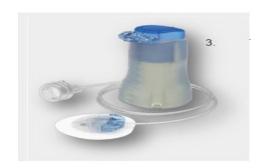

#### **Components and Their Functions**

- Pump -Battery operated or rechargeable
- Reservoir holds 2 to 3 days worth of fast/rapid insulin- will need a vial of insulin to fill the reservoir.

  Risk if disconnected = DKA

• Infusion set with a thin plastic tube and soft cannula / needle at the end for insertion just under the skin, usually on the abdomen.