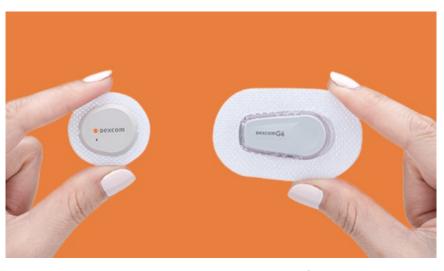

### **Continuous Glucose Monitoring systems**

Freestyle Libre

Guardian 4 Sensor

Dexcom One +, Dexcom G7 & Dexcom G6

Gluco Rx Aidex

#### Continuous Glucose Monitoring systems in Ireland 2024 Ospidéil OL Adapted from Diabetes Specialist Nurse Forum UK

| Continuous Glucose Monitoring systems |                   |                                      |                                                    |                                |                        |                        |  |  |
|---------------------------------------|-------------------|--------------------------------------|----------------------------------------------------|--------------------------------|------------------------|------------------------|--|--|
|                                       | Freestyle Libre 2 | Dexcom One 1 +                       | Dexcom G6                                          | Dexcom G7                      | Medtronic G4           | GlucoRx AIDEX          |  |  |
| Sensor life                           | 14 days           | 10 days                              | 10 days                                            | 10 days = 12hours grace period | 7 days                 | 14days                 |  |  |
| Sensor warm up time                   | 60 mins           | 30 mins                              | 120mins                                            | 30 mins                        | 120mins                | 60mins                 |  |  |
| Separate<br>transmitter               | No                | No                                   | Yes                                                | No                             | Yes                    | Yes                    |  |  |
| Transmitter life                      | N/A               | N/A                                  | 3 months                                           | N/A                            | 12 months              | 4 yrs                  |  |  |
| Smartphone app                        | Librelink         | Dexcom One +                         | Dexcom G6                                          | Dexcom G7                      | Minimed                | GlucoRx AIDEX          |  |  |
| Reader available                      | Yes               | Yes                                  | Yes                                                | Yes                            | No                     | No                     |  |  |
| Capillary Glucose calibration         | No                | No                                   | No                                                 | No                             | No                     | No                     |  |  |
| High & Low alarms                     | Yes               | Yes                                  | Yes                                                | Yes                            | Yes                    | Yes                    |  |  |
| Predictive alarms                     | No                | No                                   | Yes                                                | Yes                            | Yes                    | No                     |  |  |
| Stand-alone use                       | Yes               | Yes                                  | Yes                                                | Yes                            | No                     | Yes                    |  |  |
| Pump compatibility                    | No                | No                                   | Tandem Tslim ,<br>Ypsopump                         | Tandem Tslim ,                 | Medtronic 780G<br>Yes  | No                     |  |  |
| Closed loop compatibility             | No                | No                                   | Yes                                                | Yes                            | Yes                    | No                     |  |  |
| Data Share HCP                        | Libreview         | Clarity                              | Clarity                                            | Clarity                        | Carelink               | CGM viewer             |  |  |
| Data Share Friends family             | Libre Link up     | Dexcom Follow                        | Dexcom Follow                                      | Dexcom Follow                  | Carelink Connect       | GlucoRx AIDEX          |  |  |
| Approved wearable site                | Upper arm         | Abdomen,<br>Upper arm,<br>Buttocks + | Abdomen-Upper arm 2yrs older  • Buttock-2-7yrs old | Abdomen -Upper arm 7yrs older, | Abdomen , Upper<br>arm | Abdomen , Upper<br>arm |  |  |