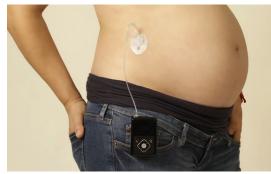

#### **Insulin Pumps CSII Insulin pump therapy**

#### **Components and Their Functions**

- Pump -Battery operated or rechargeable
- Reservoir holds 2 to 3 days worth of fast/rapid insulin- will need a vial of insulin to fill the reservoir.

  Risk if disconnected = DKA

• Infusion set with a thin plastic tube and soft cannula / needle at the end for insertion just under the skin, usually on the abdomen.