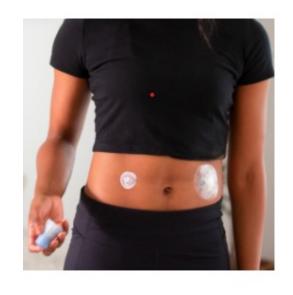

• Infusion set with a thin plastic tube and soft cannula / needle at the end for insertion just under the skin, usually on the abdomen.

#### **Infusion Sets**

Infusion sets need to be changed every 2-3 days.

7 day set is available MiniMed™ Mio™ Advance, Extended Infusion Set requires a cannula fill of 0.6 units, maximum of seven days. 42 units of insulin per day or less and change infusion set and reservoir simultaneously.