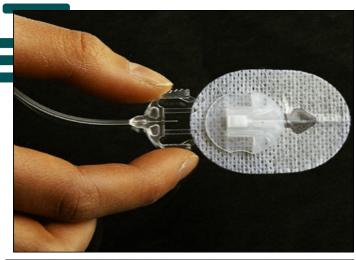

• Infusion set with a thin plastic tube and soft cannula / needle at the end for insertion just under the skin, usually on the abdomen.

#### **Infusion Sets**

Infusion sets need to be changed every 2-3 days.

7 day set is available MiniMed™ Mio™ Advance, Extended Infusion Set requires a cannula fill of 0.6 units, maximum of seven days. 42 units of insulin per day or less and change infusion set and reservoir simultaneously.