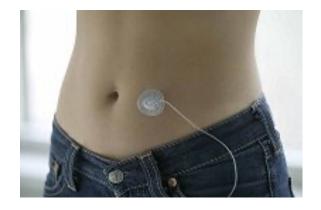

• Infusion set with a thin plastic tube and soft cannula / needle at the end for insertion just under the skin, usually on the abdomen.

#### **Infusion Sets**

Infusion sets need to be changed every 2-3 days.

7 day set is available MiniMed™ Mio™ Advance, Extended Infusion Set requires a cannula fill of 0.6 units, maximum of seven days. 42 units of insulin per day or less and change infusion set and reservoir simultaneously.