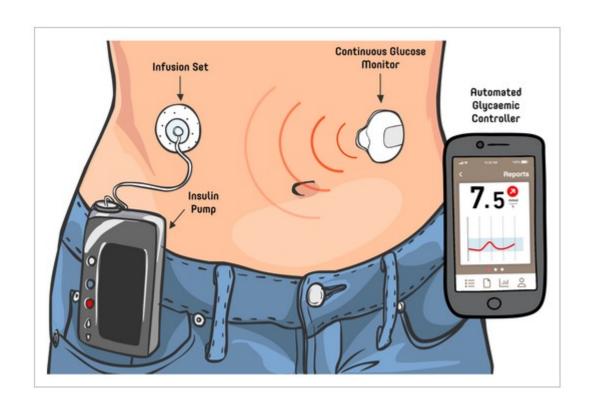

#### **Hybrid Closed Loop (HCL) pump**

- Hybrid closed-loop (HCL) insulin therapy (sometimes referred to as an artificial pancreas) represents a form of automated insulin delivery (AID) system that consists of an insulin pump connected to a real-time continuous glucose monitor (rtCGM).
- Real-time continuous glucose monitor rtCGM device measures interstitial glucose levels.
- Algorithm, which can increase or decrease the amount of insulin delivered based on the is housed in the insulin pump or in some cases an intermediary device such as a smart phone application.
- Sensor glucose readings are received by the algorithm at regular intervals and are used to adjust insulin delivery, considering multiple factors (current glucose levels, insulin on board and predicted glucose levels).
- 'Hybrid' as they still require user input for tasks such as announcing carbohydrate intake and exercise to get optimal results.

#### **Hybrid Closed Loop (HCL) pump**

Hybrid closed-loop insulin pump therapy. For some HCL systems, the automated glycaemic controller is located on a smartphone or diabetes manager. For other HCL systems, the automated glycaemic controller is located in the insulin pump itself.