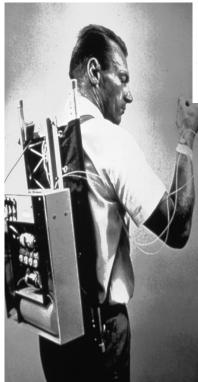

- NovoPen® 6 & NovoPen Echo® Plus automatically record when you inject and how many insulin units you inject.
- Shows effects on blood glucose levels
- Insulin dosing information from NovoPen® 6 & NovoPen Echo® Plus can be viewed alongside blood sugar information, so you can see how your injections affect your blood sugar levels.
- Partners with compatible diabetes apps
- With NovoPen® 6 & NovoPen Echo® Plus, you can transfer your insulin dosing information to your preferred diabetes app and easily share it with your healthcare provider.





#### Medtronic In pen



The InPen™ is a reusable smart insulin pen that uses Bluetooth® technology to send dose information to a mobile app.







#### **Insulin Pumps CSII Insulin pump therapy**



# The first Insulin Pump

1963

2015















#### **Components and Their Functions**

- Pump -Battery operated or rechargeable
- Reservoir holds 2 to 3 days worth of fast/rapid insulin- will need a vial of insulin to fill the reservoir.

  Risk if disconnected = DKA

• Infusion set with a thin plastic tube and soft cannula / needle at the end for insertion just under the skin, usually on the abdomen.











### Angled Set



# **Straight Set**



### MiniMed™ Mio™ Advance infusion set







#### **Infusion Sets**



Infusion sets need to be changed every 2-3 days.

7 day set is available MiniMed™ Mio™ Advance, Extended Infusion Set requires a cannula fill of 0.6 units, maximum of seven days. 42 units of insulin per day or less and change infusion set and reservoir simultaneously.











#### **Hybrid Closed Loop (HCL) pump