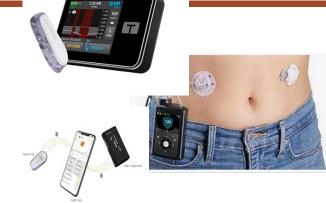

#### **Hybrid Closed Loop (HCL) pump**

- Hybrid closed-loop (HCL) insulin therapy (sometimes referred to as an artificial pancreas) represents a form of automated insulin delivery (AID) system that consists of an insulin pump connected to a real-time continuous glucose monitor (rtCGM).
- Real-time continuous glucose monitor rtCGM device measures interstitial glucose levels.
- Algorithm, which can increase or decrease the amount of insulin delivered based on the is housed in the insulin pump or in some cases an intermediary device such as a smart phone application.
- Sensor glucose readings are received by the algorithm at regular intervals and are used to adjust insulin delivery, considering multiple factors (current glucose levels, insulin on board and predicted glucose levels).
- 'Hybrid' as they still require user input for tasks such as announcing carbohydrate intake and exercise to get optimal results.

#### **Hybrid Closed Loop (HCL) pump**

Hybrid closed-loop insulin pump therapy. For some HCL systems, the automated glycaemic controller is located on a smartphone or diabetes manager. For other HCL systems, the automated glycaemic controller is located in the insulin pump itself.