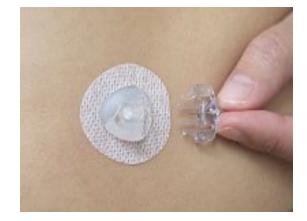

• Infusion set with a thin plastic tube and soft cannula / needle at the end for insertion just under the skin, usually on the abdomen.

### Angled Set

# **Straight Set**