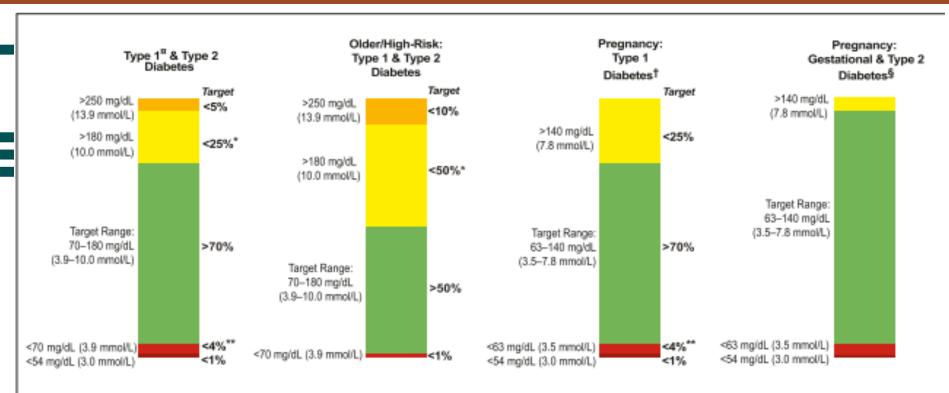

### Time in Range TIR

For age <25 yr., if the A1C goal is 7.5%, then set TIR target to approximately 60%. (See Clinical Applications of Time in Ranges section in the text for additional information regarding target goal setting in pediatric management.)

Battelino, T., Danne, T., Bergenstal, R. M., Amiel, S. A., Beck, R., Biester, T., ... & Phillip, M. (2019). Clinical targets for continuous glucose monitoring data interpretation: recommendations from the international consensus on time in range. Diabetes care, 42(8), 1593-1603.

<sup>†</sup> Percentages of time in ranges are based on limited evidence. More research is needed.

<sup>§</sup> Percentages of time in ranges have not been included because there is very limited evidence in this area. More research is needed. Please see Pregnancy section in text for more considerations on targets for these groups.

Includes percentage of values >250 mg/dL (13.9 mmol/L).

<sup>\*\*</sup> Includes percentage of values <54 mg/dL (3.0 mmol/L).</p>