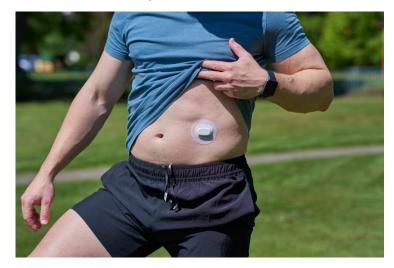

### **Continuous Glucose Monitoring systems**

Freestyle Libre

Guardian 4 Sensor

Dexcom One +, Dexcom G7 & Dexcom G6

Gluco Rx Aidex

#### Continuous Glucose Monitoring systems in Ireland 2024 Ospidéil OL Adapted from Diabetes Specialist Nurse Forum UK

| Continuous Glucose Monitoring systems |                   |                                      |                                                    |                                |                        |                        |  |  |
|---------------------------------------|-------------------|--------------------------------------|----------------------------------------------------|--------------------------------|------------------------|------------------------|--|--|
|                                       | Freestyle Libre 2 | Dexcom One 1 +                       | Dexcom G6                                          | Dexcom G7                      | Medtronic G4           | GlucoRx AIDEX          |  |  |
| Sensor life                           | 14 days           | 10 days                              | 10 days                                            | 10 days = 12hours grace period | 7 days                 | 14days                 |  |  |
| Sensor warm up time                   | 60 mins           | 30 mins                              | 120mins                                            | 30 mins                        | 120mins                | 60mins                 |  |  |
| Separate<br>transmitter               | No                | No                                   | Yes                                                | No                             | Yes                    | Yes                    |  |  |
| Transmitter life                      | N/A               | N/A                                  | 3 months                                           | N/A                            | 12 months              | 4 yrs                  |  |  |
| Smartphone app                        | Librelink         | Dexcom One +                         | Dexcom G6                                          | Dexcom G7                      | Minimed                | GlucoRx AIDEX          |  |  |
| Reader available                      | Yes               | Yes                                  | Yes                                                | Yes                            | No                     | No                     |  |  |
| Capillary Glucose calibration         | No                | No                                   | No                                                 | No                             | No                     | No                     |  |  |
| High & Low alarms                     | Yes               | Yes                                  | Yes                                                | Yes                            | Yes                    | Yes                    |  |  |
| Predictive alarms                     | No                | No                                   | Yes                                                | Yes                            | Yes                    | No                     |  |  |
| Stand-alone use                       | Yes               | Yes                                  | Yes                                                | Yes                            | No                     | Yes                    |  |  |
| Pump compatibility                    | No                | No                                   | Tandem Tslim ,<br>Ypsopump                         | Tandem Tslim ,                 | Medtronic 780G<br>Yes  | No                     |  |  |
| Closed loop compatibility             | No                | No                                   | Yes                                                | Yes                            | Yes                    | No                     |  |  |
| Data Share HCP                        | Libreview         | Clarity                              | Clarity                                            | Clarity                        | Carelink               | CGM viewer             |  |  |
| Data Share Friends family             | Libre Link up     | Dexcom Follow                        | Dexcom Follow                                      | Dexcom Follow                  | Carelink Connect       | GlucoRx AIDEX          |  |  |
| Approved wearable site                | Upper arm         | Abdomen,<br>Upper arm,<br>Buttocks + | Abdomen-Upper arm 2yrs older  • Buttock-2-7yrs old | Abdomen -Upper arm 7yrs older, | Abdomen , Upper<br>arm | Abdomen , Upper<br>arm |  |  |