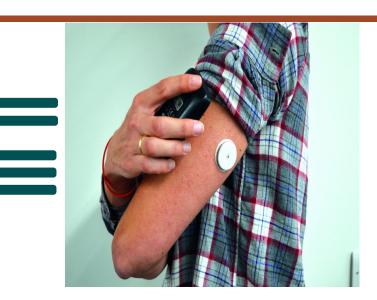

### **Continuous Glucose Monitoring systems**

Freestyle Libre

Guardian 4 Sensor

Dexcom One +, Dexcom G7 & Dexcom G6

Gluco Rx Aidex

#### Continuous Glucose Monitoring systems in Ireland 2024 Ospidéil OL Adapted from Diabetes Specialist Nurse Forum UK

| Continuous Glucose Monitoring systems |                   |                                      |                                                    |                                |                        |                        |  |  |
|---------------------------------------|-------------------|--------------------------------------|----------------------------------------------------|--------------------------------|------------------------|------------------------|--|--|
|                                       | Freestyle Libre 2 | Dexcom One 1 +                       | Dexcom G6                                          | Dexcom G7                      | Medtronic G4           | GlucoRx AIDEX          |  |  |
| Sensor life                           | 14 days           | 10 days                              | 10 days                                            | 10 days = 12hours grace period | 7 days                 | 14days                 |  |  |
| Sensor warm up time                   | 60 mins           | 30 mins                              | 120mins                                            | 30 mins                        | 120mins                | 60mins                 |  |  |
| Separate<br>transmitter               | No                | No                                   | Yes                                                | No                             | Yes                    | Yes                    |  |  |
| Transmitter life                      | N/A               | N/A                                  | 3 months                                           | N/A                            | 12 months              | 4 yrs                  |  |  |
| Smartphone app                        | Librelink         | Dexcom One +                         | Dexcom G6                                          | Dexcom G7                      | Minimed                | GlucoRx AIDEX          |  |  |
| Reader available                      | Yes               | Yes                                  | Yes                                                | Yes                            | No                     | No                     |  |  |
| Capillary Glucose calibration         | No                | No                                   | No                                                 | No                             | No                     | No                     |  |  |
| High & Low alarms                     | Yes               | Yes                                  | Yes                                                | Yes                            | Yes                    | Yes                    |  |  |
| Predictive alarms                     | No                | No                                   | Yes                                                | Yes                            | Yes                    | No                     |  |  |
| Stand-alone use                       | Yes               | Yes                                  | Yes                                                | Yes                            | No                     | Yes                    |  |  |
| Pump compatibility                    | No                | No                                   | Tandem Tslim ,<br>Ypsopump                         | Tandem Tslim ,                 | Medtronic 780G<br>Yes  | No                     |  |  |
| Closed loop compatibility             | No                | No                                   | Yes                                                | Yes                            | Yes                    | No                     |  |  |
| Data Share HCP                        | Libreview         | Clarity                              | Clarity                                            | Clarity                        | Carelink               | CGM viewer             |  |  |
| Data Share Friends family             | Libre Link up     | Dexcom Follow                        | Dexcom Follow                                      | Dexcom Follow                  | Carelink Connect       | GlucoRx AIDEX          |  |  |
| Approved wearable site                | Upper arm         | Abdomen,<br>Upper arm,<br>Buttocks + | Abdomen-Upper arm 2yrs older  • Buttock-2-7yrs old | Abdomen -Upper arm 7yrs older, | Abdomen , Upper<br>arm | Abdomen , Upper<br>arm |  |  |